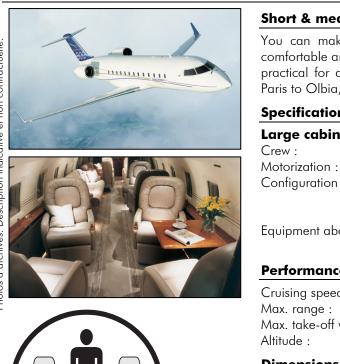

## Charter a Bombardier Challenger 850 SE

#### Short & medium range private jets available for charter

You can make long flights as well as a succession of short stages in this comfortable and spacious cabin. Its luggage capacity is very significant, which is practical for departing on vacation or on a road show. Flying non-stop from Paris to Olbia, Valencia or Cork.

#### Large cabin executive aircraft - V.I.P. accommodation

| Crew :             | two pilots, one or two flight attendant   |
|--------------------|-------------------------------------------|
| Motorization :     | twin engine jet                           |
| Configuration :    | day, 12 to 16 passengers maximum          |
|                    | night, 7 beds                             |
|                    | two independent lavatories                |
| Equipment aboard : | Satcom (telephone), audio, video, airshow |
|                    | (depend of aircraft)                      |