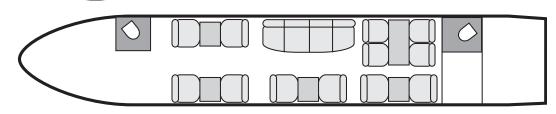

#### Large cabin executive aircraft - V.I.P. accommodation

| Crew :             | two pilots, one or two flight attendant   |
|--------------------|-------------------------------------------|
| Motorization :     | twin engine jet                           |
| Configuration :    | day, 12 to 16 passengers maximum          |
|                    | night, 7 beds                             |
|                    | two independent lavatories                |
| Equipment aboard : | Satcom (telephone), audio, video, airshow |
|                    | (depend of aircraft)                      |

#### **Dimensions of the Bombardier Challenger 850 SE**

| Passengers | cabin dimensions |
|------------|------------------|
| length :   | 48 ft 3 in       |
| height :   | 6 ft 1 in        |
| width :    | 8 ft 1 in        |