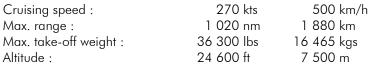

Air Charter

Member of Amcham, NBAA National Business Aviation Association

# Ad-hoc charter Bombardier Dash 8-100



## Short range business aircraft on demand flights

A regional airplane allowing takes-offs and landings on short runways; it's the solution to adopt for your group travels. Its spacious and comfortable cabin makes this plane perfectly adapted to major events, factory visits and shuttles between companies, you can go from Paris to Hof or from Poitiers to Milan by direct flight.

#### Specifications of the Bombardier Dash 8-100

#### Commercial airliner cabin seating

Crew: two pilots, one flight attendant

twin engine turboprop Motorization: Configuration: pressurized aircraft

36 / 37 passengers maximum

independent lavatory

## Performances of the Bombardier Dash 8-100



#### **Dimensions of the Bombardier Dash 8-100**

# Passengers cabin dimensions

**Exterior dimensions** length: 30 ft 0 in 9,10 m length: 73 ft 0 in 22,30 m 6 ft 5 in 1.95 m 24 ft 7 in heiaht: height: 7,49 m width · 8 ft 3 in 2,51 m wingspan: 85 ft 0 in 25,90 m







# Request a quote >

The interior configuration and capacity may vary depending of the aircraft.

Discover our other comercial aircraft available for ad-hoc air charter flights in Europe: Embraer Regional Jet Erj145, Airbus A320, Beechcraft 1900 airliner.

### AB CORPORATE AVIATION, a simple way of going fast!

Executive air charter, private jets, air-taxi specialist founded in 1986, AB CORPORATE AVIATION is the favourite partner of international and French companies, executives and celebrities.

No investment, no subscrip