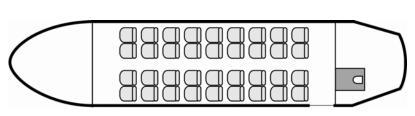

#### Commercial airliner cabin seating

Crew: two pilots, one flight attendant

twin engine turboprop Motorization: Configuration: pressurized aircraft

36 / 37 passengers maximum

independent lavatory