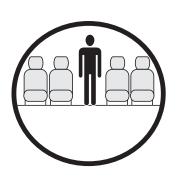

#### Commercial airliner cabin seating

Crew: two pilots, one flight attendant

twin engine turboprop Motorization: Configuration: pressurized aircraft

36 / 37 passengers maximum

independent lavatory