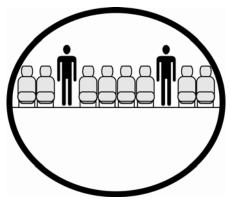

### **Commercial airliner cabin seating**

Motorization : twin engine jet
Configuration : pressurized aircraft

335 to 361 passengers maximum