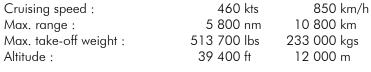

Charter

Member of Amcham, NBAA National Business Aviation Association

## Ad-hoc charter aircraft Airbus A330-200



### Airliners charter - on demand private flights

It is big, it goes far, and it crosses oceans in total safety. We offer this very long-haul aircraft for a seminar for 300 people on Reunion Island or in the Antilles. No constraints on timetables or the point of departure. You can take off from Paris as well as from Lyon, Marseille or many other European cities. The plane will be at your beckon call, you will have a free hand to organize moments for work and play during the entire trip.

## Specifications of the Airbus A330-200

### **Commercial airliner cabin seating**

Motorization : twin engine jet
Configuration : pressurized aircraft

335 to 361 passengers maximum





#### **Dimensions of the Airbus A330-200**

## **Passengers cabin dimensions**

 length:
 147 ft 8 in
 45,00 m
 length:
 193 ft 7 in
 58,37 m

 height:
 7 ft 4 in
 2,25 m
 height:
 57 ft 1 in
 17,80 m

 width:
 17 ft 4 in
 5,28 m
 wingspan:
 197 ft 10 in
 60,30 m

**Exterior dimensions** 





## Request a quote >



The interior configuration and capacity may vary depending of the aircraft.

Discover other airliners available for ad-hoc aircraft charter in Europe : Embraer Regional Jet Erj145, Airbus A320, Beechcraft 1900 airliner.

## AB CORPORATE AVIATION, a simple way of going fast!

Executive air charter, private jets, air-taxi specialist **founded in 1986, AB CORPORATE AVIATION** is the favourite partner of international and French companies, executives and celebrities.

No investm