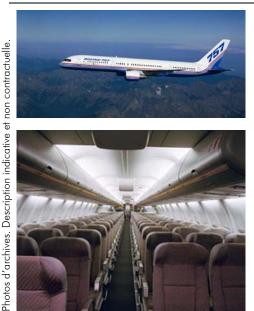

# Ad-hoc charter aircraft Boeing 757

# Airliners charter - on demand private flights

A long-haul jumbo jet, the Boeing 757 is an excellent choice for all of your large scale operations: a press trip to New York, an international tour, an incentive event in Dubai, etc... we will make this beautiful, high-performance aircraft available for you at the time and place of your choice. No set schedules, airport formalities are reduced to the strict minimum, a personalized welcome for each of the passengers, a trip in grand conviviality. You'll save time for your program and your guests will be enchanted.

# Commercial airliner cabin seating

Motorization: twin engine jet Configuration: pressurized aircraft

200 to 231 passengers maximum