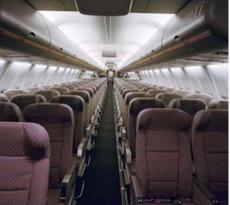

# Commercial airliner cabin seating

Motorization: twin engine jet Configuration: pressurized aircraft

200 to 231 passengers maximum